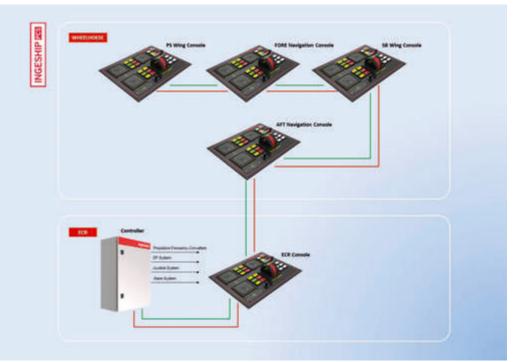

## INGESHIP IAS Technical Functions Propulsion Control System

The Propulsion Control System is the perfect solution for controlling the main propulsion of a diesel electric vessel in an efficient way and reduced cabling cost.

## Propulsion Control System

The system is based in a field bus communication in ring configuration allowing redundancy in communications.

.

The main features of the system are the following: • Control from various bridge locations and ECR.

- Control modes:
- Speed mode

PCS

L

- Development of the second seco
- Power mode

- Smart Power/Speed curves
- · Reduced cabling
- Modular design
- Integration IAS