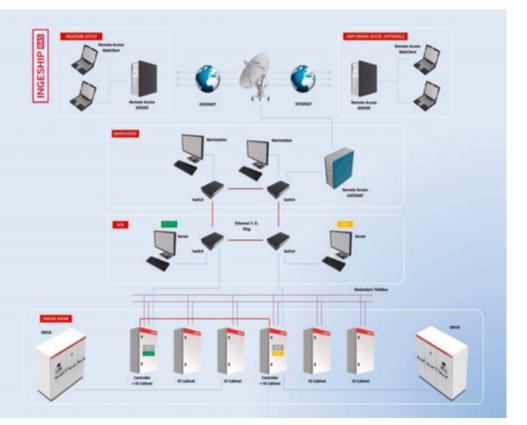

## **INGESHIP**

www.ingeteam.com ingeship.info@ingeteam.com

**INGESHIP IAS Technical Functions** 

The main purpose of the Remote Access System is to allow supervision, control and maintenance of our automation systems from any place with an internet connection and the correct access rights.

## Remote Assistance System

The technical staff in charge of maintenance, can access the equipment (frequency converters, recorders, PLCs, HMI systems) over the Internet securely and simultaneously to perform maintenance tasks. This solution provides technical personnel a complete view of the status of the installation at any time and also allows preventive maintenance to be carried out on the equipment.